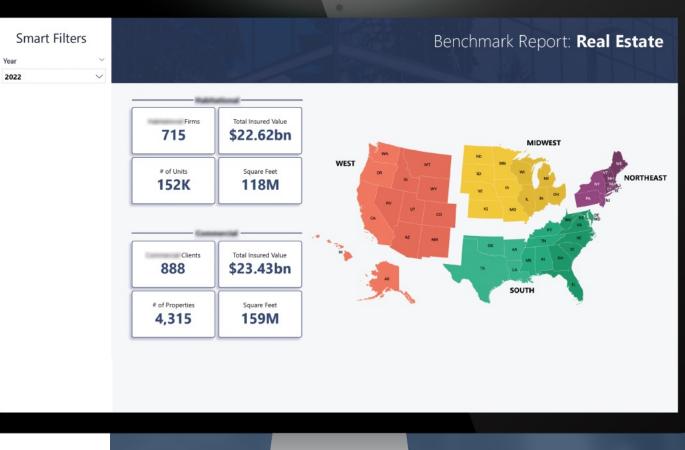

### Power BI Case Study #3: **Real Estate KPIs**

The Client Request: Sales summary by real estate type

Year

\* Dashboard has been slightly modified to maintain confidentiality.