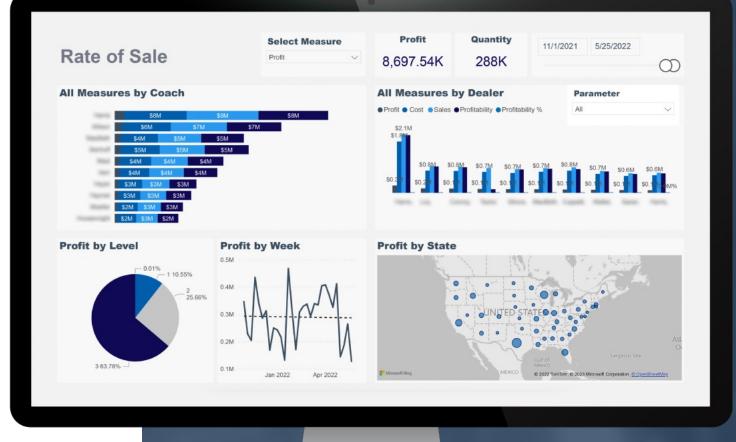

# Power BI Case Study #1: Sales & Profit Executive Summary

#### **The Client Request:** Executive Summary of sales and profit performance across the enterprise

\* Dashboard has been slightly modified to maintain confidentiality.