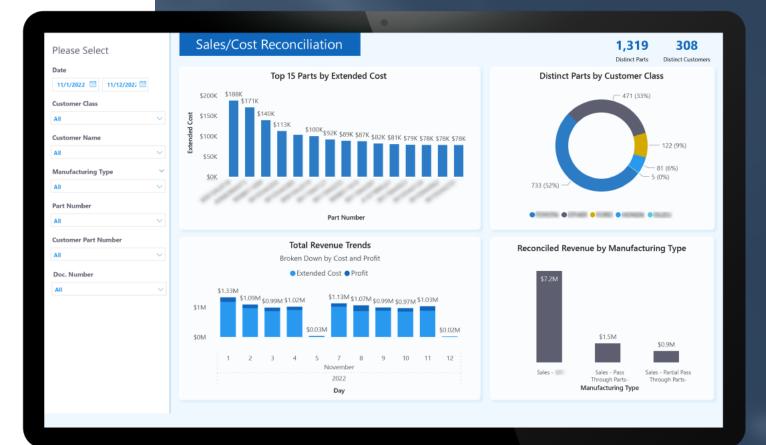

### Power BI Case Study #2: Sales/Cost Reconciliation

**The Client Request:** Reconciliation report of sales and cost with capability to filter by key metrics including Customer Type, Manufacturing Type, Customer, Part Number

\* Dashboard has been slightly modified to maintain confidentiality.