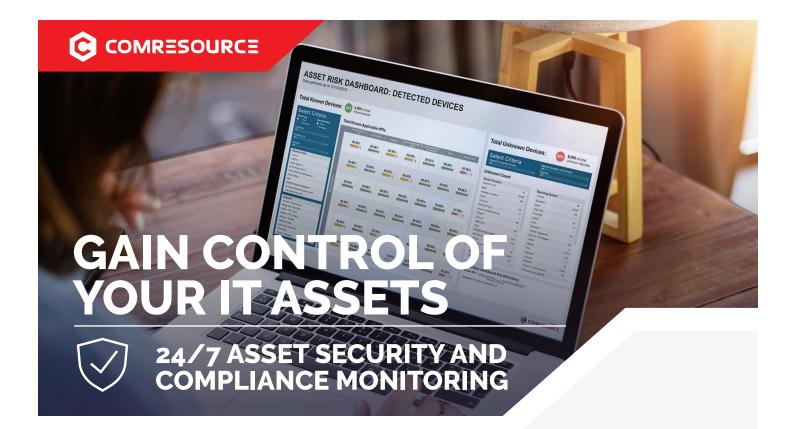

Do you lack real-time visibility into the security of your devices and assets?

Are you confident your devices have the proper security tools installed and are up to date?

Can your business withstand the disruption caused by a security breach...financially or to its brand?

### Solution At-a-Glance

The ComResource Asset Security & Compliance Monitoring solution aggregates your data from your existing detection, inventory, and toolset data sources to provide automated real-time insights into the security health of your assets.

### **Control the Security & Compliance of Your Assets**

- Pre-built, yet customizable - automated data source migration and transformation
- Comprehensive inventory, detection, and toolset aggregation
- Real-time updates displayed in easy-to-view dashboards by division/functional area
- Ongoing quality and health check of data sources